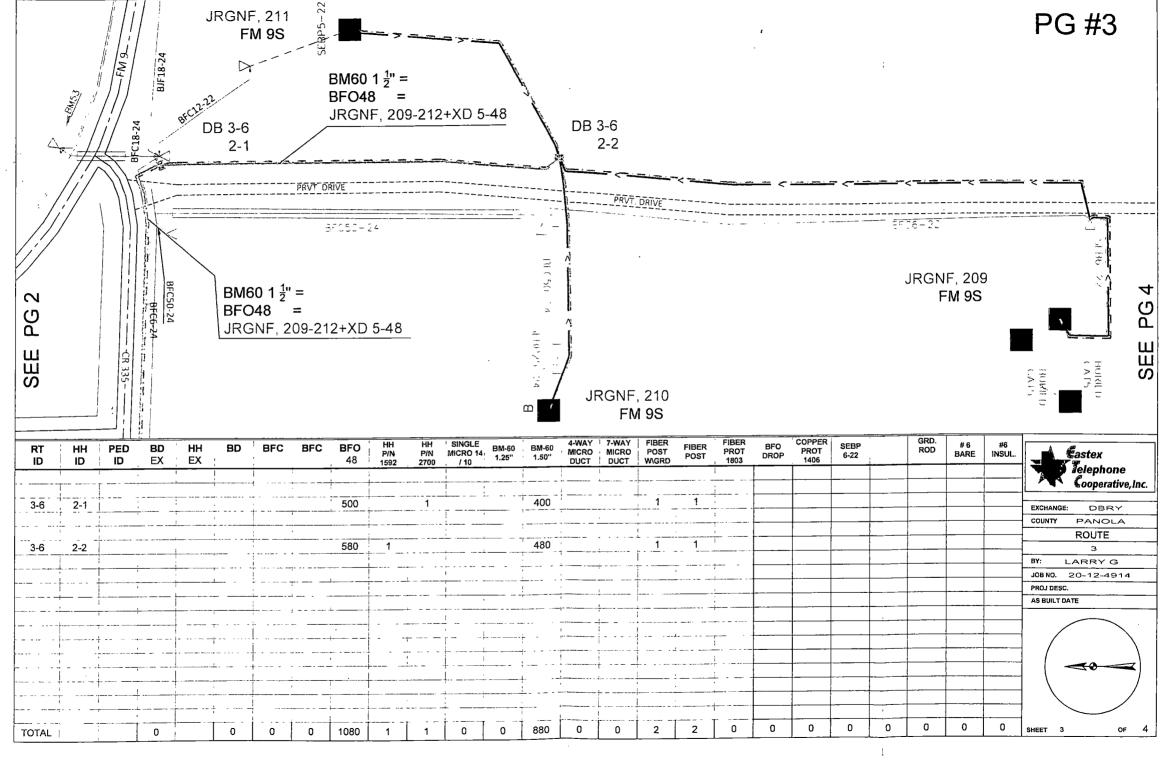

## NOTICE OF PROPOSE INSTALLATION PIPE AND / OR UTILITY LINES

DATE <u>01 - 07 - 2021</u>

| TO: THE PANOLA COUNTY COMMISSIONERS COU                                                                                                                                                                                                                                                                  | RT                                                                                                                 |
|----------------------------------------------------------------------------------------------------------------------------------------------------------------------------------------------------------------------------------------------------------------------------------------------------------|--------------------------------------------------------------------------------------------------------------------|
| c / o                                                                                                                                                                                                                                                                                                    |                                                                                                                    |
| PANOLA COUNTY ROAD & BRIDGE DEPARTMEN                                                                                                                                                                                                                                                                    | TEXAS                                                                                                              |
| Formal notice is here                                                                                                                                                                                                                                                                                    | by given that:                                                                                                     |
| Eastex Telephone Co-op (COMPANY NAME)                                                                                                                                                                                                                                                                    | proposes to place a                                                                                                |
| 1 ½"<br>(PIPE SIZE)                                                                                                                                                                                                                                                                                      | line within the Right-of-way                                                                                       |
| of County Road : County Road 335 (NUMBER OF ROAD)                                                                                                                                                                                                                                                        | as follows:                                                                                                        |
| The proposed pipeline will cross under the indicated Installation shall be made by boring total length of line in F Work will begin at the intersection of County Road 335 south side of County Road 335 for 380 feet, we will then be west for another 1,120 feet on the north side of County Road 335. | Panola County is  and Farm to Market 9 and continue west on the ore under the road to the north side then continue |
| The location and description of the proposed line ar<br>the copies of drawings attached to this notice. The line will<br>County Right-of-Way as directed by the County Commissi<br>Panola County Specifications.                                                                                         | be constructed and maintained on the                                                                               |
| Construction of this line will begin on or after the                                                                                                                                                                                                                                                     |                                                                                                                    |
| 7th day of Jan                                                                                                                                                                                                                                                                                           | uary                                                                                                               |
| BY:                                                                                                                                                                                                                                                                                                      | FIRM: EASTEX TELEPHONE CO-OP  TITLE: STAKING REPRESENTATIVE                                                        |
|                                                                                                                                                                                                                                                                                                          | ADDRESS : P. O. BOX 1691                                                                                           |