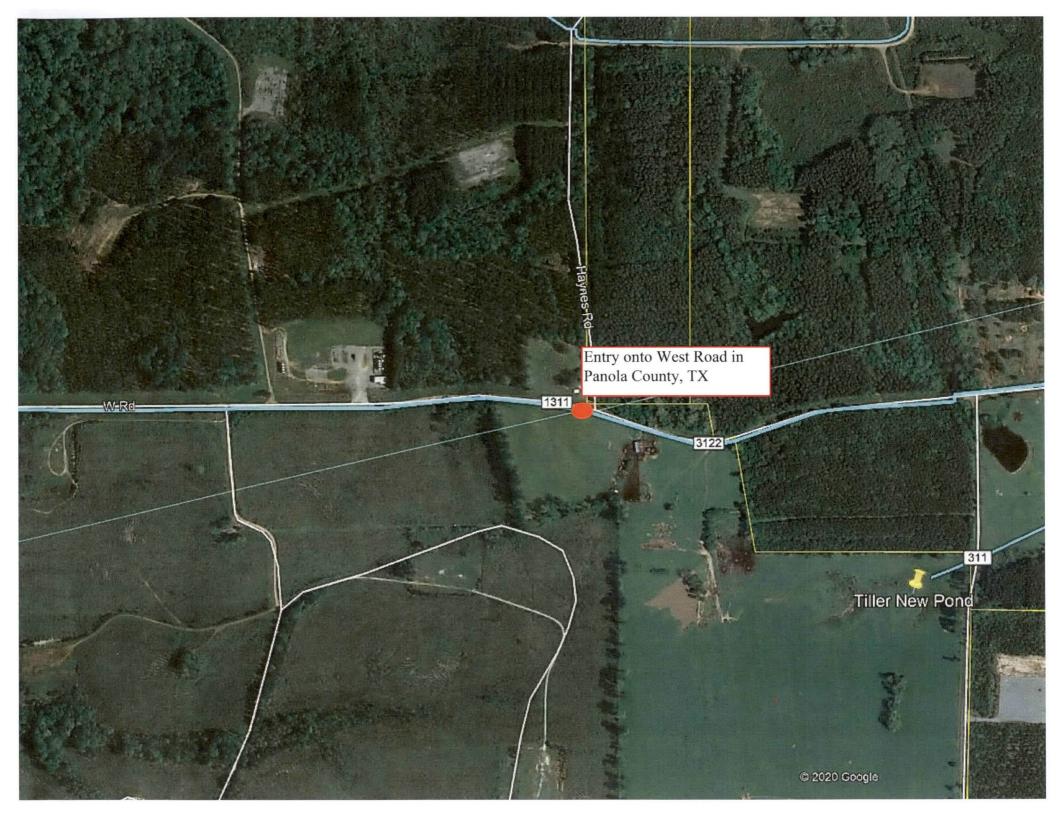

#### **General Description of Requested Pipeline Route**

This will be a temporary freshwater pipeline less than 13" in diameter used for the purposes of well fracturing. The Origin Source is fresh water from the Sabine River where we have a permit with the Sabine River Authority and a pull point at: (Lat: 32°19'2.10"N, Long: 94°20'3.62"W) located in Panola County, 2.6 miles west of Hwy 1186 on private land owned by Alexandria Timber. The disposal source will be a private pond owned by Robert Tiller at (Lat: 32°21'23.37"N, Long: 94°14'3.58"W). All landowners along the path of the county road have been contacted and will be compensated where required.

#### West Road (CR 3122):

The Line will enter West Road at the Harrison County/Panola County Line at (Lat: 32°21'4.14"N, Long: 94°14'43.66"W) and head due east along the north side of road for 0.63 Miles before turning north off of the West Road right of way onto private property.

Please see attached aerial map. Please contact me anytime with questions or concerns.

Thank You,

Clint Smith, ROW Agent Comstock Oil & Gas, LLC (903) 253-2752 cell