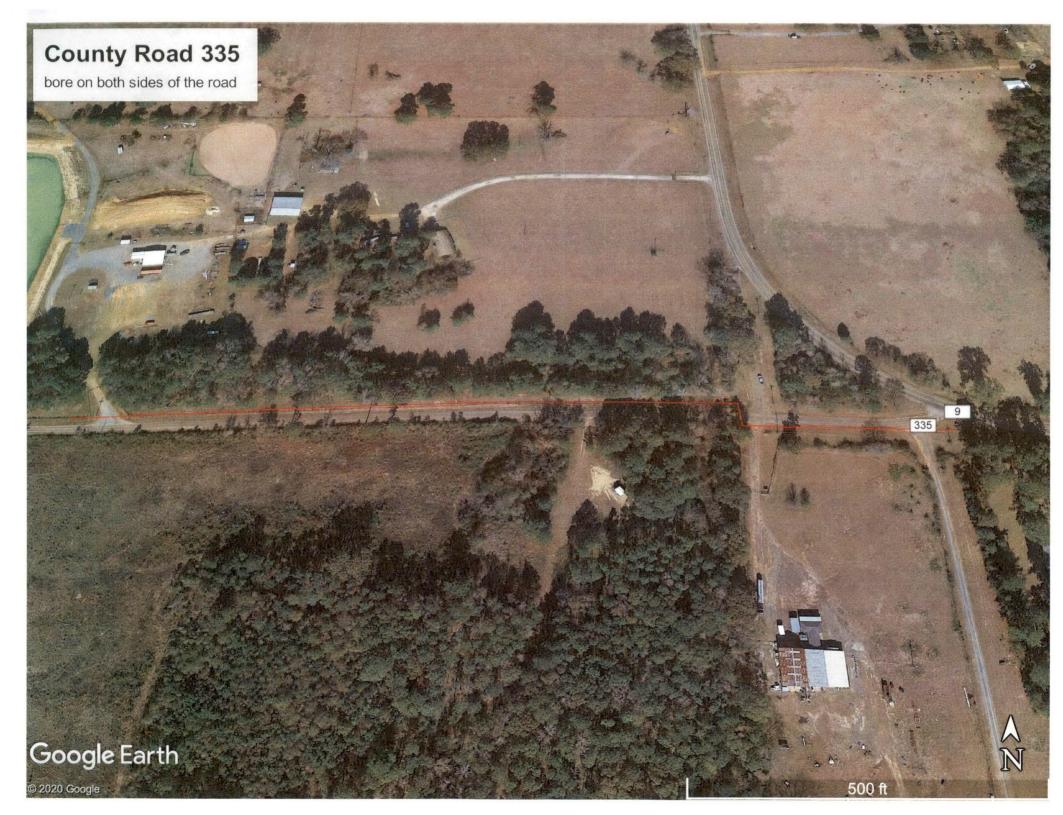

## NOTICE OF PROPOSE INSTALLATION PIPE AND / OR UTILITY LINES

DATE <u>01 - 07 - 2021</u>

| TO: THE PANOLA COUNTY COMMISSIONERS COU                                                                                                                                                                                                                                                                  | RT                                                                                                                 |
|----------------------------------------------------------------------------------------------------------------------------------------------------------------------------------------------------------------------------------------------------------------------------------------------------------|--------------------------------------------------------------------------------------------------------------------|
| c / o                                                                                                                                                                                                                                                                                                    |                                                                                                                    |
| PANOLA COUNTY ROAD & BRIDGE DEPARTMEN                                                                                                                                                                                                                                                                    | TEXAS                                                                                                              |
| Formal notice is here                                                                                                                                                                                                                                                                                    | by given that:                                                                                                     |
| Eastex Telephone Co-op (COMPANY NAME)                                                                                                                                                                                                                                                                    | proposes to place a                                                                                                |
| 1 ½"<br>(PIPE SIZE)                                                                                                                                                                                                                                                                                      | line within the Right-of-way                                                                                       |
| of County Road : County Road 335 (NUMBER OF ROAD)                                                                                                                                                                                                                                                        | as follows:                                                                                                        |
| The proposed pipeline will cross under the indicated Installation shall be made by boring total length of line in F Work will begin at the intersection of County Road 335 south side of County Road 335 for 380 feet, we will then be west for another 1,120 feet on the north side of County Road 335. | Panola County is  and Farm to Market 9 and continue west on the ore under the road to the north side then continue |
| The location and description of the proposed line ar<br>the copies of drawings attached to this notice. The line will<br>County Right-of-Way as directed by the County Commissi<br>Panola County Specifications.                                                                                         | be constructed and maintained on the                                                                               |
| Construction of this line will begin on or after the                                                                                                                                                                                                                                                     |                                                                                                                    |
| 7th day of Jan                                                                                                                                                                                                                                                                                           | uary                                                                                                               |
| BY:                                                                                                                                                                                                                                                                                                      | FIRM: EASTEX TELEPHONE CO-OP  TITLE: STAKING REPRESENTATIVE                                                        |
|                                                                                                                                                                                                                                                                                                          | ADDRESS : P. O. BOX 1691                                                                                           |