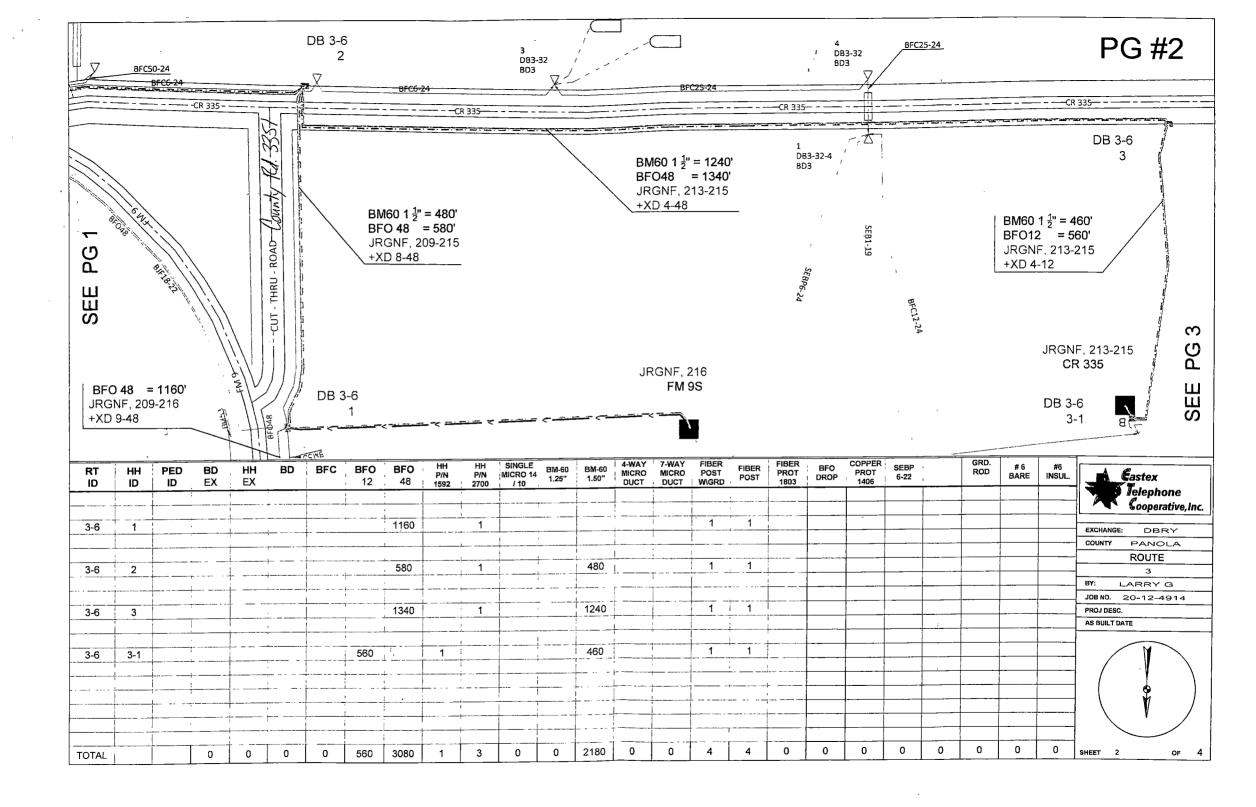

## NOTICE OF PROPOSE INSTALLATION PIPE AND / OR UTILITY LINES

DATE <u>01 - 07 - 2021</u>

| TO: THE PANOLA COUNTY COMMISSIONERS COU                                                                                                                                                                                                                                                                  | RT                                                                                                                 |
|----------------------------------------------------------------------------------------------------------------------------------------------------------------------------------------------------------------------------------------------------------------------------------------------------------|--------------------------------------------------------------------------------------------------------------------|
| c / o                                                                                                                                                                                                                                                                                                    |                                                                                                                    |
| PANOLA COUNTY ROAD & BRIDGE DEPARTMEN                                                                                                                                                                                                                                                                    | TEXAS                                                                                                              |
| Formal notice is here                                                                                                                                                                                                                                                                                    | by given that:                                                                                                     |
| Eastex Telephone Co-op (COMPANY NAME)                                                                                                                                                                                                                                                                    | proposes to place a                                                                                                |
| 1 ½"<br>(PIPE SIZE)                                                                                                                                                                                                                                                                                      | line within the Right-of-way                                                                                       |
| of County Road : County Road 335 (NUMBER OF ROAD)                                                                                                                                                                                                                                                        | as follows:                                                                                                        |
| The proposed pipeline will cross under the indicated Installation shall be made by boring total length of line in F Work will begin at the intersection of County Road 335 south side of County Road 335 for 380 feet, we will then be west for another 1,120 feet on the north side of County Road 335. | Panola County is  and Farm to Market 9 and continue west on the ore under the road to the north side then continue |
| The location and description of the proposed line ar<br>the copies of drawings attached to this notice. The line will<br>County Right-of-Way as directed by the County Commissi<br>Panola County Specifications.                                                                                         | be constructed and maintained on the                                                                               |
| Construction of this line will begin on or after the                                                                                                                                                                                                                                                     |                                                                                                                    |
| 7th day of Jan                                                                                                                                                                                                                                                                                           | uary                                                                                                               |
| BY:                                                                                                                                                                                                                                                                                                      | FIRM: EASTEX TELEPHONE CO-OP  TITLE: STAKING REPRESENTATIVE                                                        |
|                                                                                                                                                                                                                                                                                                          | ADDRESS : P. O. BOX 1691                                                                                           |

## NOTICE OF PROPOSE INSTALLATION PIPE AND / OR UTILITY LINES

DATE \_\_01 - 07 - 2021\_\_

| TO : THE <u>PANOLA</u> COUNTY CO                                                                                                     | MMISSIONERS COURT                 |                          |                                 |
|--------------------------------------------------------------------------------------------------------------------------------------|-----------------------------------|--------------------------|---------------------------------|
| c / o                                                                                                                                |                                   |                          |                                 |
| PANOLA COUNTY ROAD & E                                                                                                               | BRIDGE DEPARTMENT                 | <u>CARTHAGE</u>          | <u>TEXAS</u>                    |
|                                                                                                                                      | Formal notice is hereby           | given that:              |                                 |
| Eastex Tele (COMPANY                                                                                                                 | phone Co-op<br>NAME)              | proposes to              | place a                         |
| 1 ½"<br>(PIPE SIZE)                                                                                                                  |                                   | line within the Right-of | f-way                           |
| of County Road :(NUM                                                                                                                 | County Road 3351<br>MBER OF ROAD) | as fo                    | ollows:                         |
| The proposed pipeline will of Installation shall be made by boring                                                                   |                                   |                          |                                 |
| Work will begin at the intersection west side of County Road 3351 for                                                                |                                   |                          |                                 |
| The location and description the copies of drawings attached to the County Right-of-Way as directed by Panola County Specifications. | his notice. The line will be      | constructed and maintain | ned on the                      |
| Construction of this line will                                                                                                       | l begin on or after the           |                          |                                 |
| 7th day                                                                                                                              | ofJanuar                          | y, 2021                  |                                 |
|                                                                                                                                      | BY :                              | mi (1)                   | TELEPHONE CO-OP  REPRESENTATIVE |
|                                                                                                                                      |                                   | ADDRES                   | S · P O ROX 1691                |