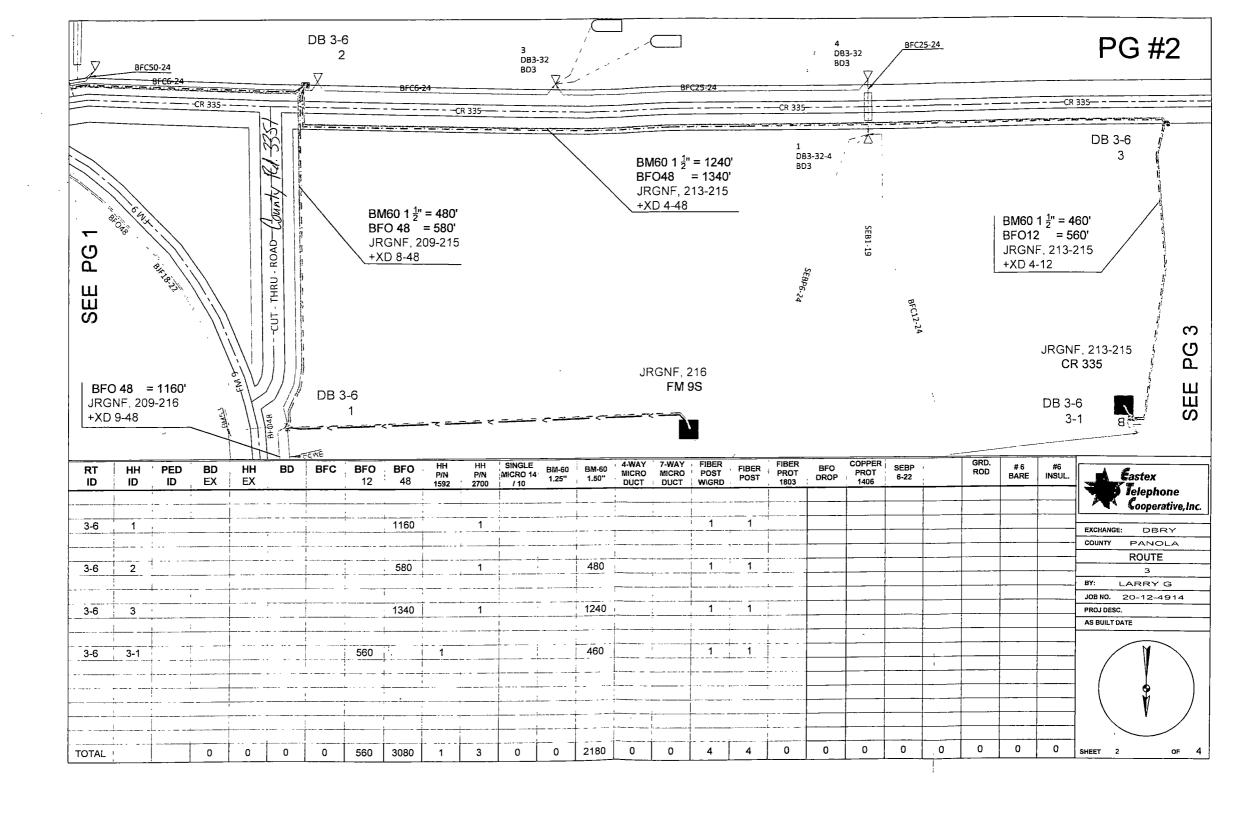

## NOTICE OF PROPOSE INSTALLATION PIPE AND / OR UTILITY LINES

DATE <u>01 - 07 - 2021</u>

| TO: THE PANOLA COUNTY COMMISSIONERS COU                                                                                                                                                                                                                                                                  | RT                                                                                                                 |
|----------------------------------------------------------------------------------------------------------------------------------------------------------------------------------------------------------------------------------------------------------------------------------------------------------|--------------------------------------------------------------------------------------------------------------------|
| c / o                                                                                                                                                                                                                                                                                                    |                                                                                                                    |
| PANOLA COUNTY ROAD & BRIDGE DEPARTMEN                                                                                                                                                                                                                                                                    | TEXAS                                                                                                              |
| Formal notice is here                                                                                                                                                                                                                                                                                    | by given that:                                                                                                     |
| Eastex Telephone Co-op (COMPANY NAME)                                                                                                                                                                                                                                                                    | proposes to place a                                                                                                |
| 1 ½"<br>(PIPE SIZE)                                                                                                                                                                                                                                                                                      | line within the Right-of-way                                                                                       |
| of County Road : County Road 335 (NUMBER OF ROAD)                                                                                                                                                                                                                                                        | as follows:                                                                                                        |
| The proposed pipeline will cross under the indicated Installation shall be made by boring total length of line in F Work will begin at the intersection of County Road 335 south side of County Road 335 for 380 feet, we will then be west for another 1,120 feet on the north side of County Road 335. | Panola County is  and Farm to Market 9 and continue west on the ore under the road to the north side then continue |
| The location and description of the proposed line ar<br>the copies of drawings attached to this notice. The line will<br>County Right-of-Way as directed by the County Commissi<br>Panola County Specifications.                                                                                         | be constructed and maintained on the                                                                               |
| Construction of this line will begin on or after the                                                                                                                                                                                                                                                     |                                                                                                                    |
| 7th day of Jan                                                                                                                                                                                                                                                                                           | uary                                                                                                               |
| BY:                                                                                                                                                                                                                                                                                                      | FIRM: EASTEX TELEPHONE CO-OP  TITLE: STAKING REPRESENTATIVE                                                        |
|                                                                                                                                                                                                                                                                                                          | ADDRESS : P. O. BOX 1691                                                                                           |